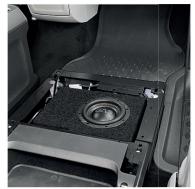

fer will show everyone that your audio dedication is real. With a rigid and durable cone made by non-pressed paper with Mica minerals, and an impressive high roll foam suspension, you'll experience grand cone movement and musicality like never before. The subwoofer has dual stacked HQ ferrite magnets, a Nomex spider and an HD aluminum basket to make sure that your sound system will be the last thing standing.

# **NO COMPROMISE**

There is no shortcut to get an awesome sound system. The GAS MAX B1-16VW2 is made to push your car audio system to its limit. Its strong and durable enclosure will resist all the heavy vibrations and resonances it might face. Show everyone that you've reached the next level, the MAX level, of car audio.

# **DIMENSIONS (mm)**





#### **INSTALLATION PICTURES**