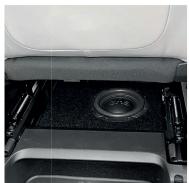

r will show everyone that your audio dedication is real. With a rigid and durable cone made by non-pressed paper with Mica minerals, and an impressive high roll foam suspension, you'll experience grand cone movement and musicality like never before. The subwoofer has dual stacked HQ ferrite magnets, a Nomex spider and an HD aluminum basket to make sure that your sound system will be the last thing standing.

# **NO COMPROMISE**

There is no shortcut to get an awesome sound system. The GAS MAX B1-16VW2 is made to push your car audio system to its limit. Its strong and durable enclosure will resist all the heavy vibrations and resonances it might face. Show everyone that you've reached the next level, the MAX level, of car audio.

# **DIMENSIONS (mm)**





#### **INSTALLATION PICTURES**