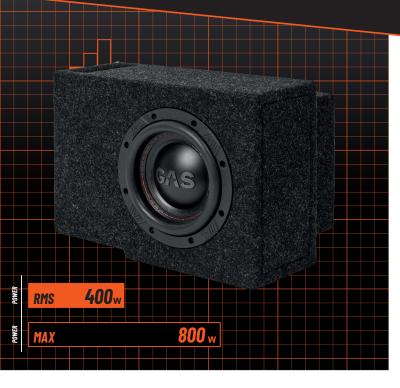

# MAX B1-16VW2

#### **ALL YOU NEED AND MORE**

Are you ready to unleash the full power of your car's audio system? This is the GAS MAX B1-16VW2 a custom enclosure for VW ID.Buzz & ID.Buzz Cargo with 2-seats, fitted with the awesome MAX S1-6D1 subwoofer. Designed for the hardcore bass heads out there, this is an enclosure that perfectly balances awesome power, weight, and musicality.

# **SPECIFICATIONS**

| <b>MAX</b> B1-16VW2 |                                      |
|---------------------|--------------------------------------|
| Component           | Pre-loaded enclosure                 |
| Suitable car brand  | vw                                   |
| Suitable car model  | ID.Buzz & ID.Buzz<br>Cargo (2-seats) |
| Size                | 1x6.5" (165mm)                       |
| Nominal Impedance   | 2 0hm                                |
| Power RMS           | 400W                                 |
| Power MAX           | 800W                                 |
| Volume              | 9 L                                  |
| Weight              | 8.6 KG                               |
| Trunk liner color   | Dark grey                            |