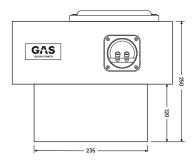

MAXIMUM BASS**

The MAX S1-6D1 woofer will show everyone that your audio dedication is real. With a rigid and durable cone made by non-pressed paper with Mica minerals, and an impressive high roll foam suspension, you'll experience grand cone movement and musicality like never before. The subwoofer has dual stacked HQ ferrite magnets, a Nomex spider and an HD aluminum basket to make sure that your sound system will be the last thing standing.

# **NO COMPROMISE**

There is no shortcut to get an awesome sound system. The GAS MAX B1-16VW2 is made to push your car audio system to its limit. Its strong and durable enclosure will resist all the heavy vibrations and resonances it might face. Show everyone that you've reached the next level, the MAX level, of car audio.

# **DIMENSIONS (mm)**





#### **INSTALLATION PICTURES**