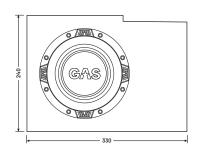

**MAXIMUM BASS**

The MAX S1-6D1 woofer will show everyone that your audio dedication is real. With a rigid and durable cone made by non-pressed paper with Mica minerals, and an impressive high roll foam suspension, you'll experience grand cone movement and musicality like never before. The subwoofer has dual stacked HQ ferrite magnets, a Nomex spider and an HD aluminum basket to make sure that your sound system will be the last thing standing.

# **NO COMPROMISE**

There is no shortcut to get an awesome sound system. The GAS MAX B1-16VW2 is made to push your car audio system to its limit. Its strong and durable enclosure will resist all the heavy vibrations and resonances it might face. Show everyone that you've reached the next level, the MAX level, of car audio.

# **DIMENSIONS (mm)**





#### **INSTALLATION PICTURES**